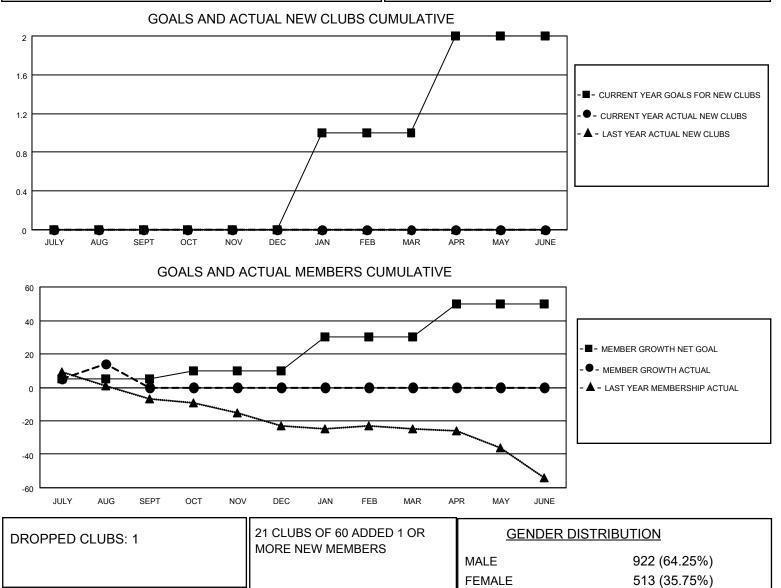

## LOCATION AUSTRALIA

District 201C2

Results as of: 8/31/2023

|                       | Club          | S         |               | Members               |                        |                         |                                                    |
|-----------------------|---------------|-----------|---------------|-----------------------|------------------------|-------------------------|----------------------------------------------------|
| RESULTS FOR 2023-2024 |               |           |               | RESULTS FOR 2023-2024 |                        |                         |                                                    |
| QUARTER               | NEW CLUB GOAL | NEW CLUBS | DROPPED CLUBS | QUARTER MEMI          | BER GROWTH NET<br>GOAL | MEMBER GROWTH<br>ACTUAL | DROPPED<br>MEMBERS ACTUAL<br>(including transfers) |
| JULY/AUG/SEPT         | 0             | 0         | 1             | JULY/AUG/SEPT         | 5                      | 38                      | 23                                                 |
| OCT/NOV/DEC           | 0             | 0         | 0             | OCT/NOV/DEC           | 5                      | 0                       | 0                                                  |
| JAN/FEB/MAR           | 1             | 0         | 0             | JAN/FEB/MAR           | 20                     | 0                       | 0                                                  |
| APR/MAY/JUNE          | 1             | 0         | 0             | APR/MAY/JUNE          | 20                     | 0                       | 0                                                  |